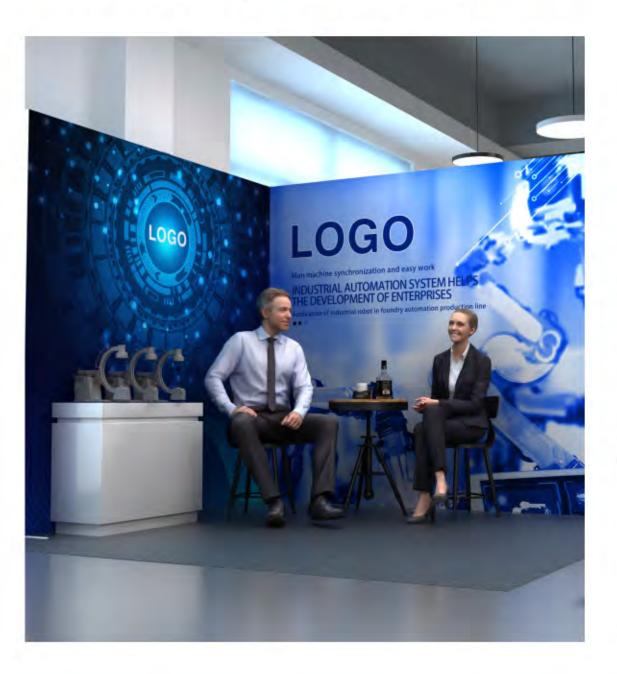

### Popup Scenery kit 3

#### Popup Scenery kit 3

| Product list : | Popup scenery 225x225cm hardware     | ×1 |
|----------------|--------------------------------------|----|
|                | Popup scenery 78x225cm hardware      | ×2 |
|                | Internal showcase                    | ×2 |
|                | TV bracket                           | x1 |
|                | Popup Counter hardware               | x1 |
|                | L link connector                     | x6 |
|                | Neutral textile white 225x225cm      | ×1 |
|                | Neutral textile white 78x225cm       | ×2 |
|                | Printed textile 225x225cm            | x1 |
|                | Printed textile 78x225cm             | x2 |
|                | Printed textile 34x225cm(for endcap) | ×2 |
|                | Printed textile 100x100cm            | x1 |
|                | Printed textile 40x100cm(for endcap) | x2 |

Features: A portable modular display system, easy & fast set up, the backdrop has the function on product presentation.

Applications: Webcast backdrop with product presentation, small events, promotion site etc.

Packaging volume:0.5cbm Gross weight: 72.4kgs Occupation dimension:380cm W x 150cm D