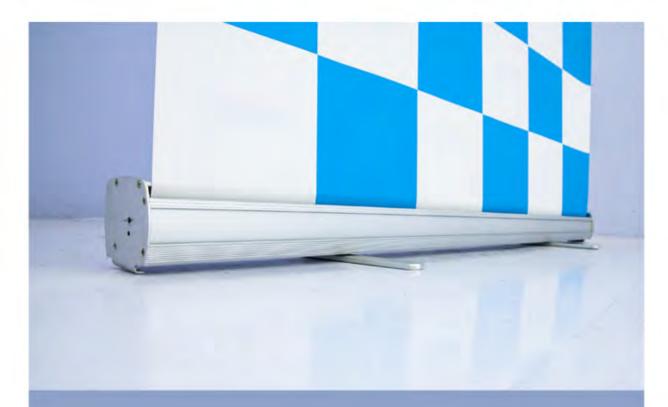

## Roll screen kit

Printed textile

Neutral textile

### Roll screen kit

Product list : Roll Screen 120x200cm hardware Neutral textile white/green /Printed textile 120x200cm

Features: Very small occupation, easy & fast set up, 1 people in one minute.

Applications: Single person video conference/ Online course/Webcast backdrop

Packaging volume:0.02cbm Gross weight:5.50kgs Occupation dimension:120cm W x20cm D

x1

x1