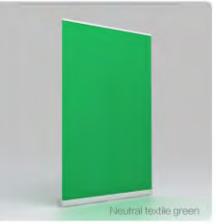

## Roll screen kit

Printed textile

Neutral textile

### Roll screen kit

Product list : Roll Screen 120x200cm hardware Neutral textile white/green /Printed textile 120x200cm

Features: Very small occupation, easy & fast set up, 1 people in one minute.

Applications: Single person video conference/ Online course/Webcast backdrop