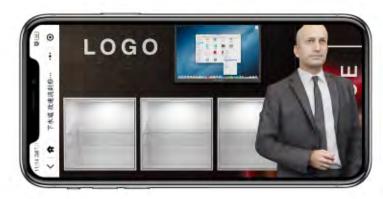

# BRANDED Webcast Display Kit

N XAHOAA

CO.

### Roll screen kit

Product list : Roll Screen 120x200cm hardware Neutral textile white/green /Printed textile 120x200cm

Features: Very small occupation, easy & fast set up, 1 people in one minute.

Applications: Single person video conference/ Online course/Webcast backdrop