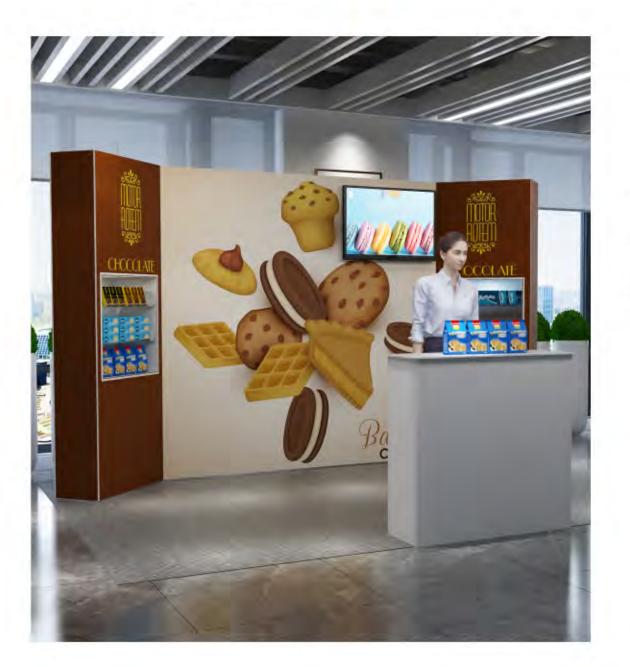

### Popup Scenery kit 3

#### Popup Scenery kit 3

| Product list : | Popup scenery 225x225cm hardware     | ×1 |
|----------------|--------------------------------------|----|
|                | Popup scenery 78x225cm hardware      | ×2 |
|                | Internal showcase                    | ×2 |
|                | TV bracket                           | x1 |
|                | Popup Counter hardware               | x1 |
|                | L link connector                     | x6 |
|                | Neutral textile white 225x225cm      | ×1 |
|                | Neutral textile white 78x225cm       | ×2 |
|                | Printed textile 225x225cm            | x1 |
|                | Printed textile 78x225cm             | x2 |
|                | Printed textile 34x225cm(for endcap) | ×2 |
|                | Printed textile 100x100cm            | x1 |
|                | Printed textile 40x100cm(for endcap) | x2 |

Features: A portable modular display system, easy & fast set up, the backdrop has the function on product presentation.

Applications: Webcast backdrop with product presentation, small events, promotion site etc.

Packaging volume:0.5cbm Gross weight: 72.4kgs Occupation dimension:380cm W x 150cm D