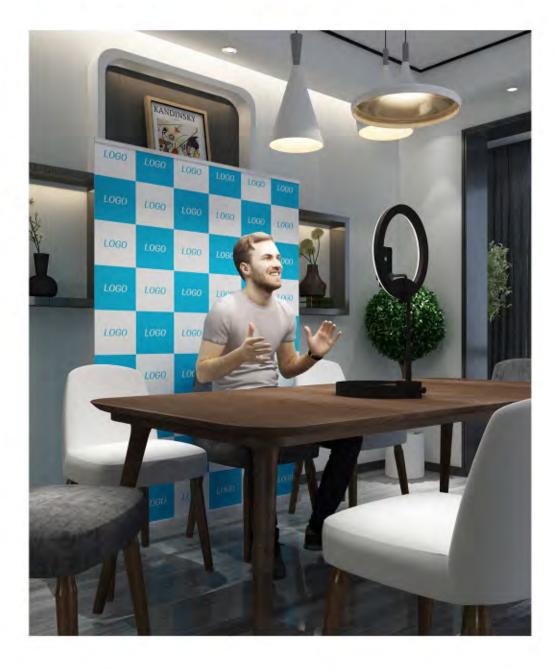

### Roll screen kit

Product list : Roll Screen 120x200cm hardware Neutral textile white/green /Printed textile 120x200cm

Features: Very small occupation, easy & fast set up, 1 people in one minute.

Applications: Single person video conference/ Online course/Webcast backdrop

Packaging volume:0.02cbm Gross weight:5.50kgs Occupation dimension:120cm W x20cm D

x1

x1