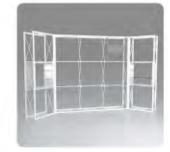

### Popup Scenery kit 3

#### Popup Scenery kit 3

| Product list : | Popup scenery 225x225cm hardware     | ×1 |
|----------------|--------------------------------------|----|
|                | Popup scenery 78x225cm hardware      | ×2 |
|                | Internal showcase                    | ×2 |
|                | TV bracket                           | x1 |
|                | Popup Counter hardware               | x1 |
|                | L link connector                     | x6 |
|                | Neutral textile white 225x225cm      | ×1 |
|                | Neutral textile white 78x225cm       | ×2 |
|                | Printed textile 225x225cm            | x1 |
|                | Printed textile 78x225cm             | x2 |
|                | Printed textile 34x225cm(for endcap) | ×2 |
|                | Printed textile 100x100cm            | x1 |
|                | Printed textile 40x100cm(for endcap) | x2 |

Features: A portable modular display system, easy & fast set up, the backdrop has the function on product presentation.

Applications: Webcast backdrop with product presentation, small events, promotion site etc.

Packaging volume:0.5cbm Gross weight: 72.4kgs Occupation dimension:380cm W x 150cm D