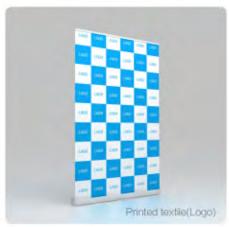

## Roll screen kit

Printed textile

Neutral textile

### Roll screen kit

Product list : Roll Screen 120x200cm hardware Neutral textile white/green /Printed textile 120x200cm

Features: Very small occupation, easy & fast set up, 1 people in one minute.

Applications: Single person video conference/ Online course/Webcast backdrop