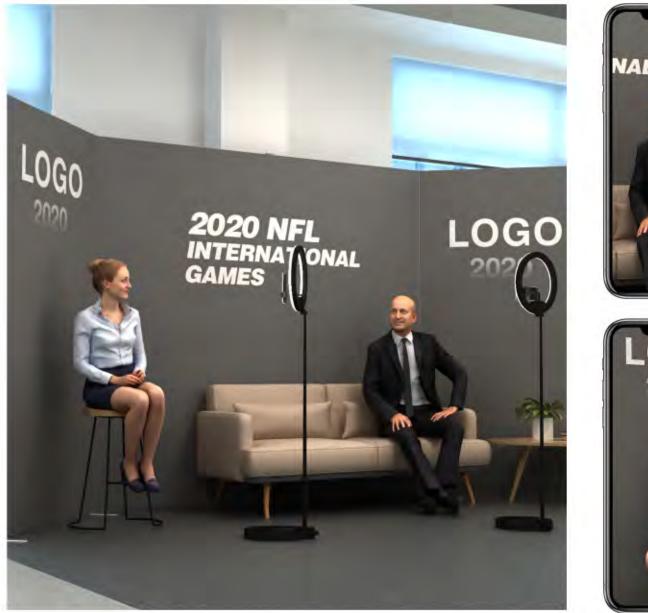

Features: A portable modular display system, easy & fast set up, the backdrop has the function on product presentation.

Applications: Webcast backdrop with product presentation, small events, promotion site etc,. Packaging volume:0.32cbm Gross weight: 54.30kgs Occupation dimension:300cm W x66cm D

Features: A portable modular display system, easy & fast set up, the backdrop has the function on product presentation.

Applications: Webcast backdrop with product presentation, small events, promotion site etc.