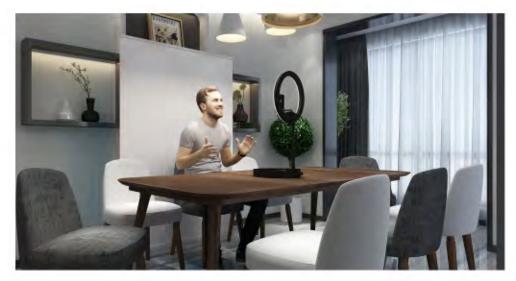

### Roll screen kit

Product list : Roll Screen 120x200cm hardware Neutral textile white/green /Printed textile 120x200cm

Features: Very small occupation, easy & fast set up, 1 people in one minute.

Applications: Single person video conference/ Online course/Webcast backdrop

Packaging volume:0.02cbm Gross weight:5.50kgs Occupation dimension:120cm W x20cm D

x1

x1