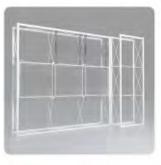

### Module screen by QSEG kit 2

### Module screen by QSEG kit 2

Product list : Module screen by QSEG 240x225cm

| hardware                        | x1   |  |
|---------------------------------|------|--|
| Module screen by QSEG 120x22    | 25cm |  |
| hardware                        | ×2   |  |
| Neutral textile white 240x225cm | x1   |  |
| Neutral textile white 120x225cm | ×2   |  |
| Printed textile 240x225cm       | ×1   |  |
| Printed textile 120x225cm       | ×2   |  |

Features: Small occupation, easy & fast set up, 2 people in 45minutes.

Applications : Backdrop for single shot or multi shot shooting scene, the display of brands, Webcast backdrop.

Packaging volume:0.13cbm Gross weight:26.0kgs Occupation dimension:420cm W x90cm D