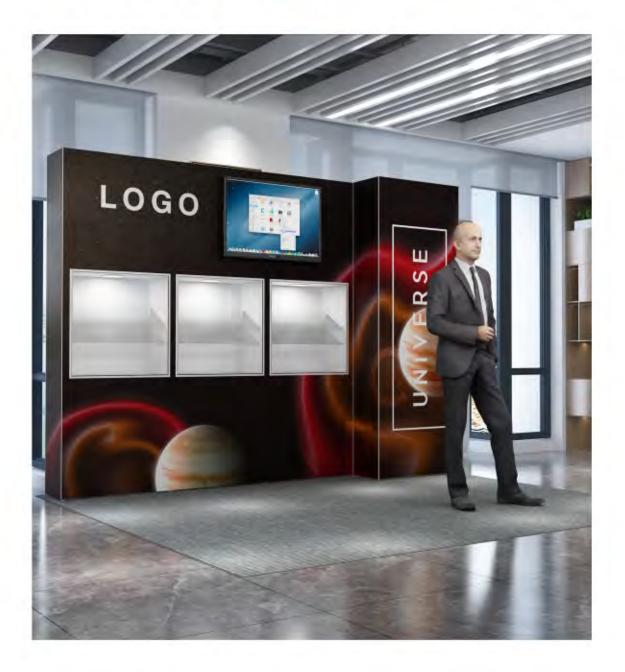

### Popup Scenery kit 1

#### Popup Scenery kit 1

| Produc | t list : Popup scenery 225x225cm hardware | ×1 |  |
|--------|-------------------------------------------|----|--|
|        | Popup scenery 78x225cm hardware           | ×1 |  |
|        | Internal showcase                         | ×3 |  |
|        | TV bracket                                | ×1 |  |
|        | Straight link connector                   | xЗ |  |
|        | Neutral textile white225x225cm            | ×1 |  |
|        | Neutral textile white 78x225cm            | ×1 |  |
|        | Printed textile 225x225cm                 | ×1 |  |
|        | Printed textile 78x225                    | ×1 |  |
|        | Printed textile 34x225cm(for endcap)      | ×3 |  |
|        |                                           |    |  |

Features: A portable modular display system, easy & fast set up, the backdrop has the function on product presentation.

Applications: Webcast backdrop with product presentation, small events, promotion site etc,. Packaging volume:0.32cbm Gross weight: 54.30kgs Occupation dimension:300cm W x66cm D