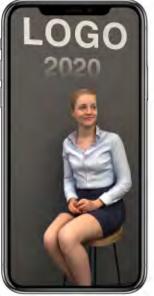

### Roll screen kit

Product list : Roll Screen 120x200cm hardware Neutral textile white/green /Printed textile 120x200cm

Features: Very small occupation, easy & fast set up, 1 people in one minute.

Applications: Single person video conference/ Online course/Webcast backdrop