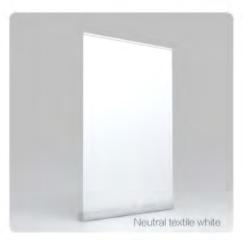

## Roll screen kit

Printed textile

Neutral textile

### Roll screen kit

Product list : Roll Screen 120x200cm hardware Neutral textile white/green /Printed textile 120x200cm

Features: Very small occupation, easy & fast set up, 1 people in one minute.

Applications: Single person video conference/ Online course/Webcast backdrop