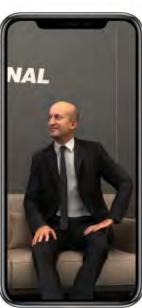

### Roll screen kit

Product list : Roll Screen 120x200cm hardware Neutral textile white/green /Printed textile 120x200cm

Features: Very small occupation, easy & fast set up, 1 people in one minute.

Applications: Single person video conference/ Online course/Webcast backdrop