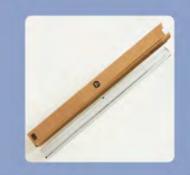

### Roll screen kit

Product list : Roll Screen 120x200cm hardware Neutral textile white/green /Printed textile 120x200cm

Features: Very small occupation, easy & fast set up, 1 people in one minute.

Applications: Single person video conference/ Online course/Webcast backdrop

Packaging volume:0.02cbm Gross weight:5.50kgs Occupation dimension:120cm W x20cm D

x1

x1